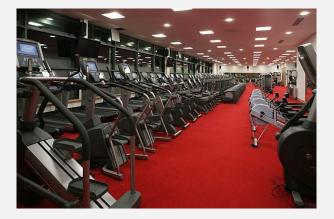

## DESCRIPTION

This was a newly built multi-purpose Sports Centre for NUIG including a 25 metre, 6 lane swimming pool, learner pool, gym, sauna, steam room, weights room, squash & handball courts, climbing wall, sports hall, 3 basketball courts, aerobics studio, multipurpose activity spaces, reception, kitchen and washroom/changing facilities. The building is approximately 7,000m<sup>2</sup> and the project was carried out within a live university campus where the adjacent buildings and accesses remained operational throughout the works.