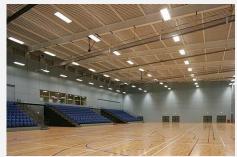

## DESCRIPTION

This was a newly built multi-purpose Sports Centre for NUIG including a 25 metre, 6 lane swimming pool, learner pool, gym, sauna, steam room, weights room, squash & handball courts, climbing wall, sports hall, 3 basketball courts, aerobics studio, multipurpose activity spaces, reception, kitchen and washroom/changing facilities. The building is approximately 7,000m<sup>2</sup> and the project was carried out within a live university campus where the adjacent buildings and accesses remained operational throughout the works.