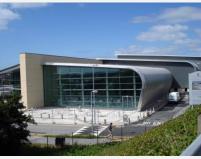

PROJECT NUIG Sports Arena

SECTOR Hotels & Leisure

CLIENT National University of Ireland Galway

CONSULTANTS Horgan Lynch Partners – Structural Lawlor & Partners – PQS KSN Project Management – Project Managers

## DESCRIPTION

This was a newly built multi-purpose Sports Centre for NUIG including a 25 metre, 6 lane swimming pool, learner pool, gym, sauna, steam room, weights room, squash & handball courts, climbing wall, sports hall, 3 basketball courts, aerobics studio, multipurpose activity spaces, reception, kitchen and washroom/changing facilities. The building is approximately 7,000m<sup>2</sup> and the project was carried out within a live university campus where the adjacent buildings and accesses remained operational throughout the works.