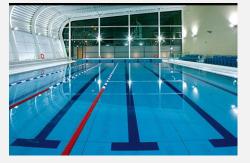

## DESCRIPTION

This was a newly built multi-purpose Sports Centre for NUIG including a 25 metre, 6 lane swimming pool, learner pool, gym, sauna, steam room, weights room, squash & handball courts, climbing wall, sports hall, 3 basketball courts, aerobics studio, multipurpose activity spaces, reception, kitchen and washroom/changing facilities. The building is approximately 7,000m<sup>2</sup> and the project was carried out within a live university campus where the adjacent buildings and accesses remained operational throughout the works.