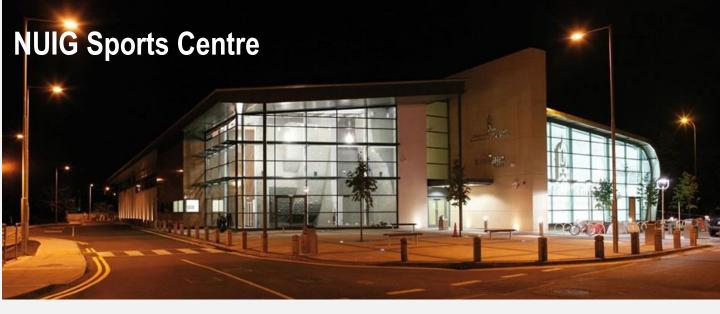

PROJECT NUIG Sports Arena

SECTOR Hotels & Leisure

CLIENT National University of Ireland Galway

CONSULTANTS Horgan Lynch Partners – Structural Lawlor & Partners – PQS KSN Project Management – Project Managers

## DESCRIPTION

This was a newly built multi-purpose Sports Centre for NUIG including a 25 metre, 6 lane swimming pool, learner pool, gym, sauna, steam room, weights room, squash & handball courts, climbing wall, sports hall, 3 basketball courts, aerobics studio, multipurpose activity spaces, reception, kitchen and washroom/changing facilities. The building is approximately 7,000m<sup>2</sup> and the project was carried out within a live university campus where the adjacent buildings and accesses remained operational throughout the works.